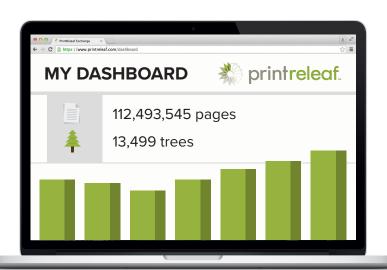

We then use your paper consumption totals to calculate your paper footprint which is converted into a specific and accurate number of trees.

You are empowered to releaf forests based on your paper footprint. The reforestation projects you releaf are up to you! PrintReleaf provides certificates and reports about the forests you have releafed over time.

PrintReleaf uses this data to plant the equivalent number of trees through a network of certified reforestation projects located around the world. Once trees are planted, PrintReleaf administers an 8-year audit process to track the progress and survivability of the trees.